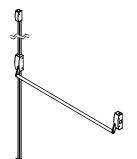

## **Knud Holscher** collection

2 vert. latch push bar 950mm.

### Tender text

Knud Holscher collection, panic exit device, two Nriud noiscner coetton, panic exit device, two point locking. 2 vert. latch, 950mm push bar. Manufactured in the highest quality marine grade, AlSI 316 stainless steel, protecting against high levels of corrosion. Certified in accordance with EN 1125 to 377B1422AA. Fire tested in accordance with EN 1634. 20-year warranty.