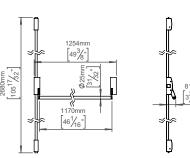

Product specification Dimensions: 985x2662x76mm Diameter: Ø25mm

Material: stainless steel AISI 316

Surface finish: satin grain 320, crafted by hand 20-year warranty (5 years for coated items)

2-year defective part warranty