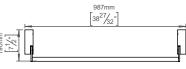

Product specification Dimensions: 1053x192x76mm Diameter: Ø25mm

Material: stainless steel AISI 316

Surface finish: satin grain 320, crafted by hand 20-year warranty (5 years for coated items)

2-year defective part warranty