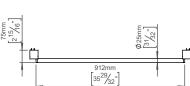

Product specification Dimensions: 1053x192x76mm Diameter: Ø25mm

Material: stainless steel AISI 316

Surface finish: satin grain 320, crafted by hand 20-year warranty (5 years for coated items)

2-year defective part warranty