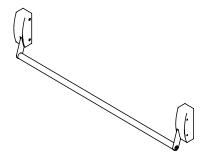

## **Knud Holscher** collection

W/PZ lock, push bar 950mm.

Tender text

Knud Holscher collection, panic exit device, one And noiscner collection, panic exit device, one point lock, MyZ lock, 950mm push bar. Manufactured in the highest quality marine grade, AISI 316 stainless steel, protecting against high levels of corrosion. Certified in accordance with EN 1125 to 377B1422AA. 20-year warranty.

Product specification Dimensions: 1053x192x76mm Diameter: Ø25mm

Material: stainless steel AISI 316

Surface finish: satin grain 320, crafted by hand 20-year warranty (5 years for coated items)

2-year defective part warranty