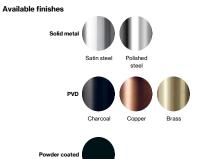

d line

Black

Spare parts/ accessories

D 7154 - Cover for bottom lock body RH D 7155 - Cover for bottom lock body LH D 7156 - PZ frame for bottom lock

Mounting