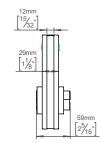

## **Glass patch bottom lock**

| Knud Holscher<br>collection |                                                                                                                                                                                                                              |  |
|-----------------------------|------------------------------------------------------------------------------------------------------------------------------------------------------------------------------------------------------------------------------|--|
| Product                     | 31x52x164mm, f/glass, 10-12mm.                                                                                                                                                                                               |  |
| Tender text                 | Knud Holscher collection, bottom lock,<br>31x52x164mm, f/glass 10-12 mm. Manufactured<br>in the highest quality marine grade, AISI 316<br>stainless steel, protecting against high levels of<br>corrosion. 20-year warranty. |  |
| Product specification       | Dimensions: 164x52x96mm<br>Material: stainless steel AISI 316<br>Surface finish: satin grain 320, crafted by hand<br>20-year warranty (5 years for coated items).                                                            |  |