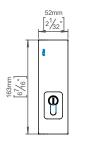

## **Glass patch bottom lock**

| Knud Holscher<br>collection |                                                                                                                                                                                                                              |  |
|-----------------------------|------------------------------------------------------------------------------------------------------------------------------------------------------------------------------------------------------------------------------|--|
| Product                     | 31x52x164mm, f/glass, 10-12mm.                                                                                                                                                                                               |  |
| Tender text                 | Knud Holscher collection, bottom lock,<br>31x52x164mm, f/glass 10-12 mm. Manufactured<br>in the highest quality marine grade, AISI 316<br>stainless steel, protecting against high levels of<br>corrosion. 20-year warranty. |  |
| Product specification       | Dimensions: 164x52x96mm<br>Material: stainless steel AISI 316<br>Surface finish: satin grain 320, crafted by hand<br>20-year warranty (5 years for coated items).                                                            |  |