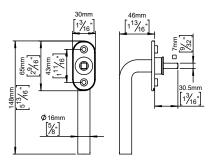

## **Knud Holscher** collection

Snap-on cover, 30x65mm, cc 43mm

Knud Holscher collection, window handle 16L, snap-on cover, 30x65mm, cc 43mm.

Manufactured in the highest quality marine grade, AISI 316 stainless steel, protecting against high levels of corrosion. 20-year warranty.

Product specification Dimension: 30x147,5x55mm Material: stainless steel AISI 316 Surface finish: satin grain 320, crafted by hand 20-year warranty (5 years for coated items)

Spare parts/

Mounting

https://dline.com/mounting-instructions/