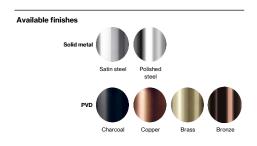

Product specification Dimension: 30x147,5x55mm Material: stainless steel AISI 316 Surface finish: satin grain 320, crafted by hand 20-year warranty (5 years for coated items)

Spare parts/

Mounting

https://dline.com/mounting-instructions/