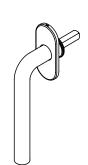

## Window handle L

## **Knud Holscher** collection

Snap-on cover, 30x65mm, cc 43mm

Knud Holscher collection, window handle 16L, snap-on cover, 30x65mm, cc 43mm.

Manufactured in the highest quality marine grade, AISI 316 stainless steel, protecting against high levels of corrosion. 20-year warranty.