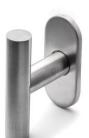

## Window handle T

## **Knud Holscher** collection

Snap-on cover, 30x65mm, cc 43mm

Tender text

Knud Holscher collection, window handle 16T, snap-on cover, 30x65mm, cc 43mm.

Manufactured in the highest quality marine grade, AISI 316 stainless steel, protecting against high levels of corrosion. 20-year warranty.