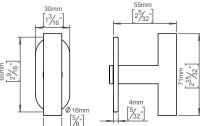

## **Knud Holscher** collection

Snap-on cover, 30x65mm, cc 43mm

Tender text

Knud Holscher collection, window handle 16T, snap-on cover, 30x65mm, cc 43mm.

Manufactured in the highest quality marine grade, AISI 316 stainless steel, protecting against high levels of corrosion. 20-year warranty.

Product specification Dimension: 30x71x55mm Material: stainless steel AISI 316 Surface finish: satin grain 320, crafted by hand 20-year warranty (5 years for coated items)

Spare parts/

Mounting

https://dline.com/mounting-instructions/