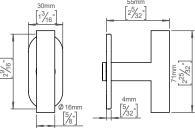

## **Knud Holscher** collection

Snap-on cover, 30x65mm, cc 43mm

Tender text

Knud Holscher collection, window handle 16T, snap-on cover, 30x65mm, cc 43mm.

Manufactured in the highest quality marine grade, AISI 316 stainless steel, protecting against high levels of corrosion. 20-year warranty.

Product specification Dimension: 30x71x55mm Material: stainless steel AISI 316 Surface finish: satin grain 320, crafted by hand 20-year warranty (5 years for coated items)

Spare parts/

Mounting

https://dline.com/mounting-instructions/