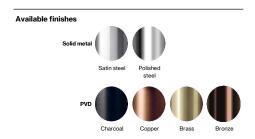

Product specification Dimension: 30x71x55mm Material: stainless steel AISI 316 Surface finish: satin grain 320, crafted by hand 20-year warranty (5 years for coated items)

Spare parts/

Mounting

https://dline.com/mounting-instructions/