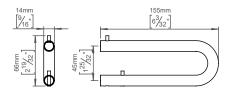

Product specification Dimension: 59x14x155mm Diameter: Ø14mm

Material: stainless steel AISI 316

Surface finish: satin grain 320, crafted by hand 20-year warranty (5 years for coated items)

Spare parts/

14970100052 - Grub screw M4x3mm P 451 - Screws and plugs