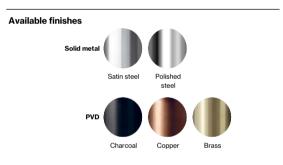

Product specification Dimensions: 91x268x126mm

Mounting: cc102

Material: stainless steel AISI 316

Surface finish: satin grain 320, crafted by hand 20-year warranty (5 years for coated items)

Spare parts/ accessories