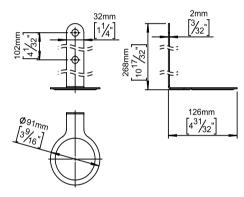

Product specification Dimensions: 91x268x126mm

Mounting: cc102

Material: stainless steel AISI 316

Surface finish: satin grain 320, crafted by hand 20-year warranty (5 years for coated items)

Spare parts/ accessories