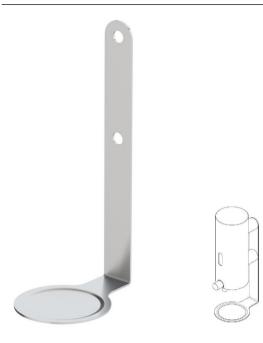

## **Knud Holscher** collection

Product

Drip tray for soap dispenser Ø85, 350ml, satin

Tender text

Knud Holscher collection, drip tray for soap dispenser Ø85, 350ml. Manufactured in the highest quality marine grade, AISI 316 stainless steel, protecting against high levels of corrosion. 20-year warranty.

Product specification Dimensions: 91x268x126mm

Mounting: cc102

Material: stainless steel AISI 316

Surface finish: satin grain 320, crafted by hand 20-year warranty (5 years for coated items)

Spare parts/ accessories