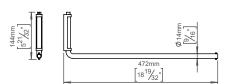

## **Knud Holscher** collection

471mm, stainless steel satin bracket.

Knud Holscher collection, swing towel rail, A71mm, SS satin bracket, self-tapping screws included. Manufactured in the highest quality marine grade, AISI 316 stainless steel, protecting against high levels of corrosion. 20-year

Product specification Dimensions: 471x14x145mm Diameter: Ø14mm

Material: stainless steel AISI 316

Surface finish: satin grain 320, crafted by hand 20-year warranty (5 years for coated items)

Spare parts/