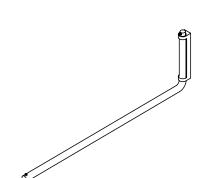

## **Knud Holscher** collection

471mm, stainless steel satin bracket.

Knud Holscher collection, swing towel rail, A71mm, SS satin bracket, self-tapping screws included. Manufactured in the highest quality marine grade, AISI 316 stainless steel, protecting against high levels of corrosion. 20-year

Product specification Dimensions: 471x14x145mm Diameter: Ø14mm

Material: stainless steel AISI 316

Surface finish: satin grain 320, crafted by hand 20-year warranty (5 years for coated items)

Spare parts/