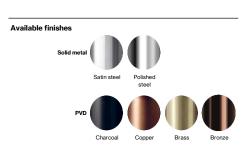

Product specification Dimension: 12x12x300mm Material: stainless steel AISI 316 Surface finish: satin grain 320, crafted by hand 20-year warranty (5 years for coated items)

Spare parts/

Mounting

https://dline.com/mounting-instructions/