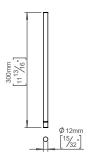

## **Knud Holscher** collection

W/o brush.

Tender text

Knud Holscher collection, toilet brush handle without brushwithout brush. Manufactured in the highest quality marine grade, AISI 316 stainless steel, protecting against high levels of corrosion. 20-year warranty.

Product specification Dimension: 12x12x300mm Material: stainless steel AISI 316 Surface finish: satin grain 320, crafted by hand 20-year warranty (5 years for coated items)

Spare parts/

Mounting

https://dline.com/mounting-instructions/