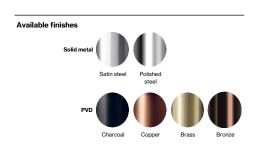

### Satin finish

Product specification Dimension: 285x300x128mm
Material: stainless steel AISI 316 Surface finish: satin grain 320, crafted by hand 20-year warranty (5 years for coated items). 2-year mechanism warranty