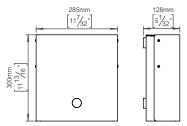

Product specification Dimension: 285x300x128mm
Material: stainless steel AISI 316 Surface finish: satin grain 320, crafted by hand 20-year warranty (5 years for coated items). 2-year mechanism warranty