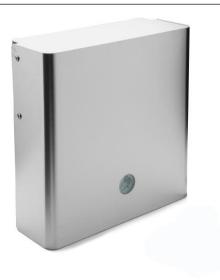

# Hand dryer w/ round details

## **Knud Holscher** collection

Wall mounted.

Tender text

Knud Holscher collection, hand dryer, 230V, 2360W, CE/D Mark, wall mounted, self-tapping screws included. Manufactured in the highest quality marine grade, AISI 316 stainless steel, protecting against high levels of corrosion. 20year warranty.

Product specification Dimension: 285x300x128mm
Material: stainless steel AISI 316 Surface finish: satin grain 320, crafted by hand 20-year warranty (5 years for coated items). 2-year mechanism warranty