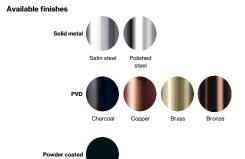

## **Knud Holscher** collection 6

Product specification Dimensions: 212x212x125,5mm Diameter: Ø212mm Material: stainless steel AISI 316 Surface finish: satin grain 320, crafted by hand 20-year warranty (5 years for coated items).