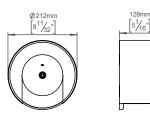

## **Knud Holscher** collection 6

Product specification Dimensions: 212x212x125,5mm Diameter: Ø212mm Material: stainless steel AISI 316 Surface finish: satin grain 320, crafted by hand 20-year warranty (5 years for coated items).