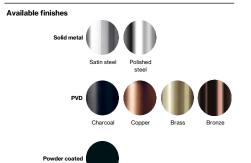

Product specification Dimensions: 300x285x129mm Material: stainless steel AISI 316 Surface finish: satin grain 320, crafted by hand 20-year warranty (5 years for coated items)

Black

Spare parts/ accessories