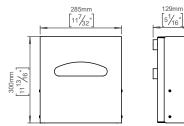

Product specification Dimensions: 300x285x129mm Material: stainless steel AISI 316 Surface finish: satin grain 320, crafted by hand 20-year warranty (5 years for coated items)

Black

Spare parts/ accessories