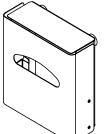

# **Toilet seat dispenser**

| Item number | Surface      |
|-------------|--------------|
| 14709202100 | Satin finish |

# **Knud Holscher** collection

| Tender text Knud Holscher collection, toilet seat dispense<br>wall mounted, self-tapping screws included.<br>Manufactured in the highest quality marine |
|---------------------------------------------------------------------------------------------------------------------------------------------------------|
| Manufactured in the highest quality marine                                                                                                              |
| grade, AISI 316 stainless steel, protecting agai<br>high levels of corrosion. 20-year warranty                                                          |