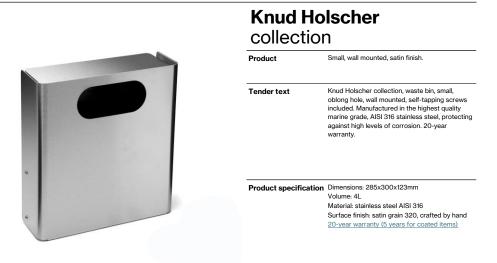

| Item number |
|-------------|
| 14709702000 |

Surface Satin finish

## Waste bin w/ oblong hole











Spare parts/ accessories

Powder coated

Black

P 453 - Ø4,5x70/plug 8x40,set of 3 pcs 14983400360 - Drill template: waste bin 14709700004 - Plastic bags, 10L

Mounting

## https://dline.com/mounting-instructions/

## Product care

Product care d line products are produced in the highest quality marine grade AISI 316 stainless steel. To sustain the unique d line finish please follow the below instructions: • Wash down the surfaces using scapy water or mild detergent. • Always thoroughly rinsed if with dena water • To complete the cleaning procedure dry/polish the surface with a soft dry cloth Please do not use souring powder, steel wool, chordie based detergents or other aggressive cleaning products as these may damage the surface. If the stain data to sufface the surface it in o