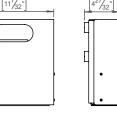

| Item number |
|-------------|
| 14709702000 |

Surface Satin finish

## Waste bin w/ oblong hole











Spare parts/ accessories

Powder coated

Black

P 453 - Ø4,5x70/plug 8x40,set of 3 pcs 14983400360 - Drill template: waste bin 14709700004 - Plastic bags, 10L

Mounting

## https://dline.com/mounting-instructions/

## Product care

Product care d line products are produced in the highest quality marine grade AISI 316 stainless steel. To sustain the unique d line finish please follow the below instructions: • Wash down the surfaces using scapy water or mild detergent. • Always thoroughly rinsed if with dena water • To complete the cleaning procedure dry/polish the surface with a soft dry cloth Please do not use souring powder, steel wool, chordie based detergents or other aggressive cleaning products as these may damage the surface. If the stain data to sufface the surface it in other