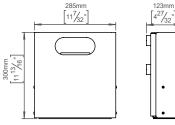

| Item number |
|-------------|
| 14709702000 |

Surface Satin finish

## Waste bin w/ oblong hole











Spare parts/ accessories

Powder coated

Black

P 453 - Ø4,5x70/plug 8x40,set of 3 pcs 14983400360 - Drill template: waste bin 14709700004 - Plastic bags, 10L

Mounting

## https://dline.com/mounting-instructions/

## Product care

Product care d line products are produced in the highest quality marine grade AISI 316 stainless steel. To sustain the unique d line finish please follow the below instructions: • Wash down the surfaces using scapy water or mild detergent. • Always thoroughly rinsed if with dena water • To complete the cleaning procedure dry/polish the surface with a soft dry cloth Please do not use souring powder, steel wool, chordie based detergents or other aggressive cleaning products as these may damage the surface. If the stain data to sufface the surface it in oth