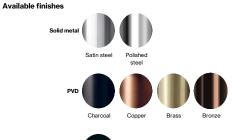

## Waste bin w/ oblong hole

Spare parts/ accessories

Powder coated

Black

P 453 - Ø4,5x70/plug 8x40,set of 3 pcs 14983400360 - Drill template: waste bin 14709700004 - Plastic bags, 10L

Mounting