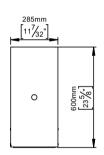

Product specification Dimensions: 285x600x123mmm

Material: stainless steel AISI 316

Surface finish: satin grain 320, crafted by hand 20-year warranty (5 years for coated items)

Spare parts/ accessories

P0000000454 - Ø4.5x70/plug 8x40 set 4 pcs.