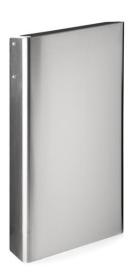

## **Knud Holscher** collection

Product

Waste bin, X-large, w/oblong hole - 15L, wall mounted, satin finish.

Tender text

Knud Holscher collection, waste bin, large, w/ lid, 15L, self-tapping screws included. Manufactured in the highest quality marine grade, AISI 316 stainless steel, protecting against high levels of corrosion. 20-year warranty.

Product specification Dimensions: 285x600x123mmm

Material: stainless steel AISI 316

Surface finish: satin grain 320, crafted by hand 20-year warranty (5 years for coated items)

Spare parts/ accessories

P0000000454 - Ø4.5x70/plug 8x40 set 4 pcs.