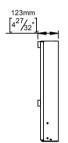

Product specification Dimensions: 285x600x123mmm

Material: stainless steel AISI 316

Surface finish: satin grain 320, crafted by hand 20-year warranty (5 years for coated items)

Spare parts/ accessories

P0000000454 - Ø4.5x70/plug 8x40 set 4 pcs.