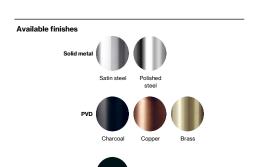

Spare parts/

Mounting

https://dline.com/mounting-instructions/

Product care

In products are produced in the highest quality marine grade AISI 316 stainless steel. To sustain the unique of line finish please follow the below instructions.

• Wash down the surfaces using scapp water or mid detergent
• Always throroughly rines off with clean water
• To complete the cleaning procedure dry/point the surface with a soft dry cloth
Please do not use sourning powder, steel wool, chinriche based detergents or other aggressive cleaning products as these may damage the surface. It is not due to the stainless steel quality, but to impurities in the environment, aggressive conditions or improper or insufficient cleaning.