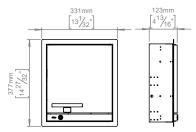

Product specification Dimensions:377x331x121mm

Material: stainless steel AISI 316

Surface finish: satin grain 320, crafted by hand

5-year warranty (5 years for coated items) Voltage: 100-240V, 50/60Hz Total power: 1010-1150W Drying time: 12s Noise level: 70-80 dBA