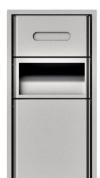

## **Sanitary panel MK**

## **Knud Holscher** collection

MK, module, size 4.

Tender text

Knud Holscher collection, sanitary panel, MK, module size 4, recessed. Manufactured in the highest quality marine grade, AISI 316 stainless steel, protecting against high levels of corrosion. 5-year warranty.

Product specification Dimensions:677x331x121mm

Material: stainless steel AISI 316 Surface finish: satin grain 320, crafted by hand 5-year warranty (5 years for coated items). Waste bin capacity: 8L

Spare parts/