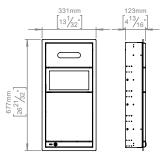

Product specification Dimensions:677x331x121mm

Material: stainless steel AISI 316 Surface finish: satin grain 320, crafted by hand 5-year warranty (5 years for coated items). Waste bin capacity: 8L

Spare parts/