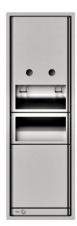

## **Knud Holscher** collection

HK, module, size 6.

Tender text

Knud Holscher collection, sanitary panel, HK, module size 6, recessed. Manufactured in the highest quality marine grade, AISI 316 stainless steel, protecting against high levels of corrosion.
5-year warranty.

Product specification Dimensions: 977x331x121mm
Net weight: 23kg

Material: stainless steel AISI 316

Surface finish: satin grain 320, crafted by hand 5-year warranty (5 years for coated items)

Towels: C, Z, Multi- and Interfold (minimum 230x80 is recommended) Magazine: 260x350x105mm