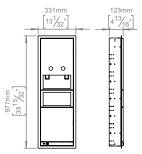

Product specification Dimensions: 977x331x121mm
Net weight: 23kg

Material: stainless steel AISI 316

Surface finish: satin grain 320, crafted by hand 5-year warranty (5 years for coated items)

Towels: C, Z, Multi- and Interfold (minimum 230x80 is recommended) Magazine: 260x350x105mm

Waste bin capacity: 8L Capacity: approx. 350 pcs. 2 layer interfold

Spare parts/

Mounting

https://dline.com/mounting-instructions/

Product care

In products are produced in the highest quality marine grade AISI 316 stainless steel. To sustain the unique of line finish please follow the below instructions.