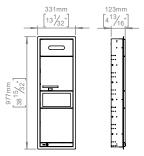

Product specification Dimensions:977x331x121mm

Material: stainless steel AISI 316

Surface finish: satin grain 320, crafted by hand

5-year warranty (5 years for coated items). Waste bin capacity: 8L Voltage: 100-240V, 50/60Hz Total power: 1010-1150W Drying time: 12s Noise level: 70-80 dBA