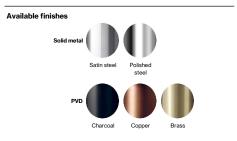

Satin finish

## Sanitary panel MEK



## **Knud Holscher** collection

MEK, module, size 6.

Tender text

Knud Holscher collection, sanitary panel, MEK, module size 6, recessed. Manufactured in the highest quality marine grade, AISI 316 stainless steel, protecting against high levels of corrosion. 5-year warranty.

Product specification Dimensions:977x331x121mm

Material: stainless steel AISI 316

Surface finish: satin grain 320, crafted by hand

5-year warranty (5 years for coated items). Waste bin capacity: 8L Voltage: 100-240V, 50/60Hz Total power: 1010-1150W Drying time: 12s Noise level: 70-80 dBA









Spare parts/

Mounting

https://dline.com/mounting-instructions/

Product care

In products are produced in the highest quality marine grade AISI 316 stainless steel. To sustain the unique of line finish please follow the below instructions.

• Wash down the surfaces using scapp water or mid detergent
• Always throroughly rines off with clean water
• To complete the cleaning procedure dry/point the surface with a soft dry cloth
Please do not use sourning powder, steel wool, chinriche based detergents or other aggressive cleaning products as these may damage the surface. It is not due to the stainless steel quality, but to impurities in the environment, aggressive conditions or improper or insufficient cleaning.