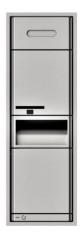

## **Knud Holscher** collection

MEK, module, size 6.

Tender text

Knud Holscher collection, sanitary panel, MEK, module size 6, recessed. Manufactured in the highest quality marine grade, AISI 316 stainless steel, protecting against high levels of corrosion. 5-year warranty.

Product specification Dimensions:977x331x121mm

Material: stainless steel AISI 316

Surface finish: satin grain 320, crafted by hand

5-year warranty (5 years for coated items). Waste bin capacity: 8L Voltage: 100-240V, 50/60Hz Total power: 1010-1150W Drying time: 12s Noise level: 70-80 dBA