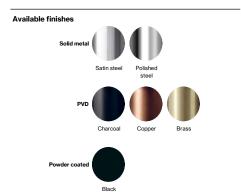

## **Sanitary panel HL**

| E | • | • | F |
|---|---|---|---|
| 1 |   |   |   |
|   |   |   |   |
| L |   |   |   |

Surface

Satin finish

Product specification Dimensions:1127x331x121mm Net weight: 26kg Material: stainless steel AISI 316 Surface finish: satin grain 320, crafted by hand <u>5-year warranty (5 years for coated items)</u> Towels: C, Z, Multi- and Interfold (minimum 230x80 is recommended) Magazine: 260x350x105mm Waste bin capacity: 12L Capacity: approx. 350 pcs. 2 layer interfold