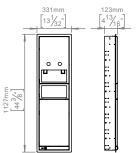

Product specification Dimensions:1127x331x121mm Net weight: 26kg Material: stainless steel AISI 316 Surface finish: satin grain 320, crafted by hand <u>5-year warranty (5 years for coated items)</u> Towels: C, Z, Multi- and Interfold (minimum 230x80 is recommended) Magazine: 260x350x105mm Waste bin capacity: 12L Capacity: approx. 350 pcs. 2 layer interfold