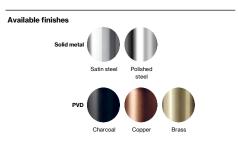

Product specification Dimensions:1127x331x301mm
Net weight: 26kg

Material: stainless steel AISI 316

Surface finish: satin grain 320, crafted by hand 5-year warranty (5 years for coated items)

Towels: C, Z, Multi- and Interfold (minimum 230x80 is recommended)