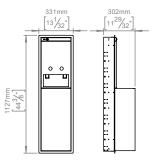

Product specification Dimensions:1127x331x301mm
Net weight: 26kg

Material: stainless steel AISI 316

Surface finish: satin grain 320, crafted by hand 5-year warranty (5 years for coated items)

Towels: C, Z, Multi- and Interfold (minimum 230x80 is recommended)

Magazine: 260x350x105mm

Waste bin capacity: 40L Capacity: approx. 350 pcs. 2 layer interfold

Spare parts/

Mounting

https://dline.com/mounting-instructions/

Product care

In products are produced in the highest quality marine grade AISI 316 stainless steel. To sustain the unique of line finish please follow the below instructions.