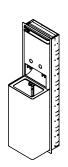

Magazine: 260x350x105mm

Waste bin capacity: 40L Capacity: approx. 350 pcs. 2 layer interfold

Spare parts/

Mounting

https://dline.com/mounting-instructions/

Product care

In products are produced in the highest quality marine grade AISI 316 stainless steel. To sustain the unique of line finish please follow the below instructions.