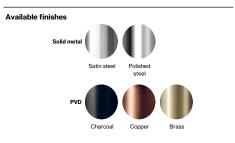

## 14710008109

## Sanitary panel HEK

## **Knud Holscher** collection

HEK, module, size 8.

Tender text

Knud Holscher collection, sanitary panel, HEK, module size 8, recessed. Manufactured in the highest quality marine grade, AISI 316 stainless steel, protecting against high levels of corrosion. 5-year warranty.

Product specification Dimensions:1127x331x121mm

Material: stainless steel AISI 316

Surface finish: satin grain 320, crafted by hand

5-year warranty (5 years for coated items). Waste bin capacity: 8L

Towels: C, Z, Multi- and Interfold (minimum 230x80 is recommended)

Magazine: 260x350x105mm

Capacity: approx. 350 pcs. 2 layer interfold Voltage: 100-240V, 50/60Hz

Total power: 1010-1150W Drying time: 12s Noise level: 70-80 dBA









Spare parts/

Mounting

https://dline.com/mounting-instructions/

Product care

In products are produced in the highest quality marine grade AISI 316 stainless steel. To sustain the unique of line finish please follow the below instructions.

• Wash down the surfaces using scapp water or mid detergent
• Always throroughly rines off with clean water
• To complete the cleaning procedure dry/point the surface with a soft dry cloth
Please do not use sourning powder, steel wool, chinriche based detergents or other aggressive cleaning products as these may damage the surface. It is not due to the stainless steel quality, but to impurities in the environment, aggressive conditions or improper or insufficient cleaning.