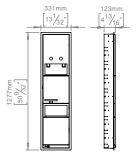

## **Knud Holscher** collection

HEK, module, size 8.

Tender text

Knud Holscher collection, sanitary panel, HEK, module size 8, recessed. Manufactured in the highest quality marine grade, AISI 316 stainless steel, protecting against high levels of corrosion. 5-year warranty.

Product specification Dimensions:1127x331x121mm

Material: stainless steel AISI 316

Surface finish: satin grain 320, crafted by hand

5-year warranty (5 years for coated items). Waste bin capacity: 8L

Towels: C, Z, Multi- and Interfold (minimum 230x80 is recommended)

Magazine: 260x350x105mm

Capacity: approx. 350 pcs. 2 layer interfold Voltage: 100-240V, 50/60Hz

Total power: 1010-1150W Drying time: 12s Noise level: 70-80 dBA

Spare parts/

Mounting

https://dline.com/mounting-instructions/