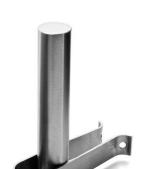

## Toilet roll holder f/ barrierfree drop down grab rail

## **Knud Holscher** collection

f/14/167500, D802.

Tender text

Knud Holscher collection, toilet roll holder, f/ harder for drop down grab rail. Manufactured in the highest quality marine grade, AISI 316 stainless steel, protecting against high levels of corrosion. 20-year warranty.

Product specification Dimensions: 19x130x107mm

Material: stainless steel AISI 316 Surface finish: satin grain 320, crafted by hand 20-year warranty (5 years for coated items)

Spare parts/

14750002680 - Hinged grab rail 680mm 14750002580 - Hinged grab rail 850mm 14750302580 - Padding for hinged grab rail