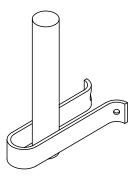

## Toilet roll holder f/ barrierfree drop down grab rail

## **Knud Holscher** collection

f/14/167500, D802.

Tender text

Knud Holscher collection, toilet roll holder, f/ harder for drop down grab rail. Manufactured in the highest quality marine grade, AISI 316 stainless steel, protecting against high levels of corrosion. 20-year warranty.