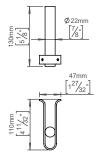

Product specification Dimensions: 19x130x107mm

Material: stainless steel AISI 316 Surface finish: satin grain 320, crafted by hand 20-year warranty (5 years for coated items)

Spare parts/

14750002680 - Hinged grab rail 680mm 14750002580 - Hinged grab rail 850mm 14750302580 - Padding for hinged grab rail