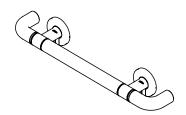

## Grab rail set bent end f/

# **Knud Holscher** collection

cc 300mm.

Tender text

Knud Holscher collection, grab bar set, bent end, And noisoner collection, grab bat set, bent end, cc 300mm, self-tapping sorew included. Manufactured in the highest quality marine grade, AISI 316 stainless steel, protecting against high levels of corrosion. Certified in accordance with EN 12182. 20-year warranty.