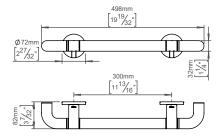

Product specification Dimensions: 72x498x82mm Diameter: Ø32mm Material: stainless steel AISI 316

Surface finish: satin grain 320, crafted by hand 20-year warranty (5 years for coated items)

Spare parts/