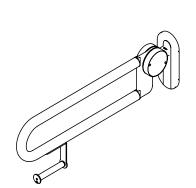

## Toilet roll holder f/ barrierfree grab rail

## **Knud Holscher** collection

w/o pin.

Tender text

Knud Holscher collection, toilet Roll Holder, f/ harder frose grab rail, without pin. Manufactured in the highest quality marine grade, AISI 316 stainless steel, protecting against high levels of corrosion. 20-year warranty.