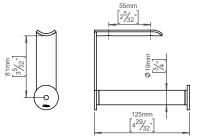

Product specification Dimensions: 32x103,9x125mm Material: stainless steel AISI 316 Surface finish: glass blasted

20-year warranty (5 years for coated items).

Spare parts/

Mounting

https://dline.com/mounting-instructions/