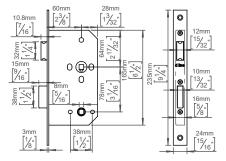

Product specification Dimensions: 24x235x88mm Backset: 60mm

Centers: 78mm

Material: stainless steel AISI 316

Surface finish: satin grain 320, crafted by hand 20-year warranty (5 years for coated items).

Spare parts/