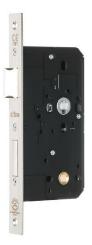

## **WC lock**

## **Knud Holscher** collection

60mm, 78/8mm, square, strong spring + strike plate.

Tender text Knud Holscher collection, WC lock, 60mm,

Knud Holscher collection, WC lock, 60mm, 78/8mm, square forend. Manufactured in the highest quality marine grade, AlSI 316 stainless steel, protecting against high levels of corrosion. Certified in accordance with EN 12209Fire tested in accordance with EN 1634. 20-year warranty.