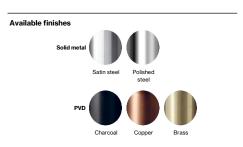

## Floor door stop 40x22 mm

## **Knud Holscher** collection

Ø40x22mm, satin finish.

Tender text

Knud Holscher collection, floor door stop, Mud holsoler collection, floor ador story, Ø40mm, Ø40x22mm, self-tapping screws included. Manufactured in the highest quality marine grade, AISI 316 stainless steel, protecting against high levels of corrosion. 20-year



Product specification Dimensions: 40x40x22mm

Material: stainless steel AISI 316 Surface finish: satin grain 320, crafted by hand 20-year warranty (5 years for coated items)











Mounting

https://dline.com/mounting-instructions/

Product care

In groducts are produced in the highest quality marine grade AISI 316 stainless steel. To sustain the unique of line finish please follow the below instructions.

• Wash down the surfaces using scapy water or mid detergent
• Always throroughly rines off with clean water
• To complete the cleaning procedure dry/point the surface with a soft dry cloth
Please do not use sourning powder, steel wool, chinriche based detergents or other aggressive cleaning products as these may damage the surface. It is not due to the stainless steel quality, but to impurities in the environment, aggressive conditions or improper or insufficient cleaning.