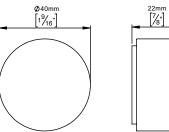

## **Knud Holscher** collection

Ø40x22mm, satin finish.

Tender text

Knud Holscher collection, floor door stop, Mud holsoler collection, floor ador story, Ø40mm, Ø40x22mm, self-tapping screws included. Manufactured in the highest quality marine grade, AISI 316 stainless steel, protecting against high levels of corrosion. 20-year

Product specification Dimensions: 40x40x22mm

Material: stainless steel AISI 316 Surface finish: satin grain 320, crafted by hand 20-year warranty (5 years for coated items)

Mounting

https://dline.com/mounting-instructions/