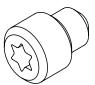

## **Grub screw**

## **Knud Holscher** collection

M5x6.8mm, f/Ø16mm lever handles.

Tender text

Knud Holscher collection, grub screw, Max6,8mm, for 16mm lever handles.

Manufactured in the highest quality marine grade, AISI 316 stainless steel, protecting against high levels of corrosion.

Product specification Dimension:5x5x6,8mm

Material: stainless steel AISI 316

Spare parts/

Mounting

https://dline.com/mounting-instructions/

Product care

In grotupe to the produced in the highest quality marine grade AISI 316 stainless steel. To sustain the unique of line finish please follow the below instructions.