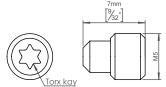

## **Grub screw**

## **Knud Holscher** collection

M5x6.8mm, f/Ø16mm lever handles.

Tender text

Knud Holscher collection, grub screw, Max6,8mm, for 16mm lever handles.

Manufactured in the highest quality marine grade, AISI 316 stainless steel, protecting against high levels of corrosion.

Product specification Dimension:5x5x6,8mm

Material: stainless steel AISI 316

Spare parts/

Mounting

https://dline.com/mounting-instructions/

Product care

In grotupe to the produced in the highest quality marine grade AISI 316 stainless steel. To sustain the unique of line finish please follow the below instructions.