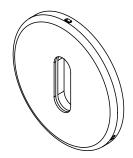

## Key escutcheon - brass

|  | Knud Holscher<br>collection |                                                                                                                       |
|--|-----------------------------|-----------------------------------------------------------------------------------------------------------------------|
|  | Product                     | Ø50mm, cc 27/38mm, snap-on cover.                                                                                     |
|  | Tender text                 | Knud Holscher collection, key escutcheon,<br>Ø50mm, snap-on cover, cc 27/38mm in polished<br>brass. 20-year warranty. |
|  | Product specification       | Dimensions: 50x50x4mm<br>Material: brass<br>Surface finish: polished<br>20-year warranty (5 years for coated items).  |