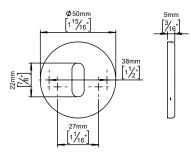

## Key escutcheon - brass

|  | Knud Holscher<br>collection |                                                                                                                       |
|--|-----------------------------|-----------------------------------------------------------------------------------------------------------------------|
|  | Product                     | Ø50mm, cc 27/38mm, snap-on cover.                                                                                     |
|  | Tender text                 | Knud Holscher collection, key escutcheon,<br>Ø50mm, snap-on cover, cc 27/38mm in polished<br>brass. 20-year warranty. |
|  | Product specification       | Dimensions: 50x50x4mm<br>Material: brass<br>Surface finish: polished<br>20-year warranty (5 years for coated items).  |