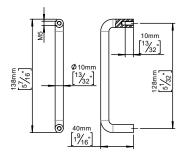

### collection

|--|

Tender text Knud Holscher collection, pull handle 10, straight 128mm, thread M5 in polished brass. Certified in accordance with EN 1906 to ---A----. 20-year warranty.

| Product specification | Dimensions: 10x138x40mm |  |
|-----------------------|-------------------------|--|
| •                     | Diameter: Ø10mm         |  |
|                       |                         |  |