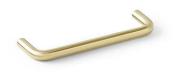

## Cabinet handle straight brass

| Item number | Surface  |
|-------------|----------|
| 15381202136 | Polished |

### collection

|--|

Tender text Knud Holscher collection, pull handle 10, straight 128mm, thread M5 in polished brass. Certified in accordance with EN 1906 to ---A----. 20-year warranty.

| Product specification | Dimensions: 10x138x40mm |  |
|-----------------------|-------------------------|--|
| •                     | Diameter: Ø10mm         |  |
|                       |                         |  |