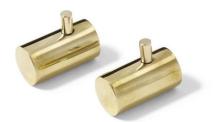

## Mirror holders - brass

## **Knud Holscher** collection

Ø14x25mm, w/bush.

Tender text

Knud Holscher collection, mirror holder, Ø14x25mm, w/bush in polished brass, self-tapping screws included. 20-year warranty.

Product specification Dimension: 14x14x25mm Diameter: Ø14mm