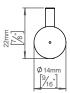

## **Knud Holscher** collection

Ø14x25mm, w/bush.

Tender text

Knud Holscher collection, mirror holder, Ø14x25mm, w/bush in polished brass, self-tapping screws included. 20-year warranty.

Product specification Dimension: 14x14x25mm Diameter: Ø14mm

Material: brass Surface finish: polished

20-year warranty (5 years for coated items)

Spare parts/

Mounting

https://dline.com/mounting-instructions/

Product care
d fine products are produced in the highest quality brass. To sustain the unique d line finish please follow the
below instructions: