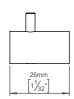

## **Knud Holscher** collection

Ø14x25mm, w/bush.

Tender text

Knud Holscher collection, mirror holder, Ø14x25mm, w/bush in polished brass, self-tapping screws included. 20-year warranty.

Product specification Dimension: 14x14x25mm Diameter: Ø14mm

Material: brass Surface finish: polished

20-year warranty (5 years for coated items)

Spare parts/

Mounting

https://dline.com/mounting-instructions/

Product care
d fine products are produced in the highest quality brass. To sustain the unique d line finish please follow the
below instructions: