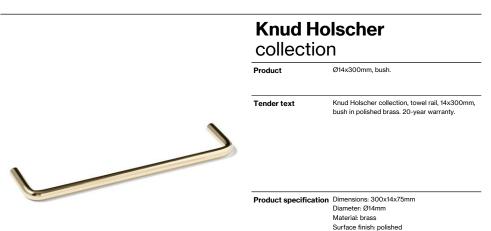

## **Towel rail - brass**

314mm [12<mark>3</mark>/8"] 300mm [11<sup>13</sup>/<sub>16</sub>"] Ø14mm [9/6"]

Spare parts/ accessories

Mounting