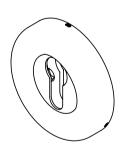

## **Tom Dixon** collection

Product

Ø70x11mm, cc 38/27mm, brass

FAT escutcheon f/PZ cyl., Ø70x11mm, cc 38/27mm, polished, snap-on. The FAT collection is a series of architectural hardware pieces designed by English industrial designer Tom Dixon. Material: brass. W: 70mm H: 70mmxD: 17mm. 20-year warranty.