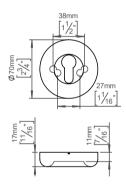

## **Tom Dixon** collection

Product

Ø70x11mm, cc 38/27mm, brass

FAT escutcheon f/PZ cyl., Ø70x11mm, cc 38/27mm, polished, snap-on. The FAT collection is a series of architectural hardware pieces designed by English industrial designer Tom Dixon. Material: brass. W: 70mm H: 70mmxD: 17mm. 20-year warranty.

Product specification Dimensions: 70x70x17mm.

Surface finish: polished, crafted by hand 20-year warranty (5 years for coated items)

Spare parts/ accessories

Mounting https://dline.com/mounting-instructions/