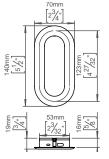

## **Tom Dixon** collection

70x140mm, brass

Tender text

FAT flush pull handle, oval, 70x140mm, polished. The FAT collection is a series of architectural hardware pieces designed by English industrial designer Tom Dixon. Material: brass. Diameter: Ø70mm. W: 70mmxH: 140mmxD: 19mm. 20-year warranty.

Product specification Dimensions: 70x140x19mm.
Diameter: Ø70mm Material: polished brass

Surface finish: polished, crafted by hand 20-year warranty (5 years for coated items)

Spare parts/

14970102016 - Grub screw, M5x6.8mm 14970102019 - Grub screw, M5x8.3mm