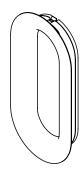

## Fat flush pull handle, oval brass

## **Tom Dixon** collection

70x140mm, brass

Tender text

FAT flush pull handle, oval, 70x140mm, polished. The FAT collection is a series of architectural hardware pieces designed by English industrial designer Tom Dixon. Material: brass. Diameter: Ø70mm. W: 70mmxH: 140mmxD: 19mm. 20-year warranty.

Product specification Dimensions: 70x140x19mm.
Diameter: Ø70mm Material: polished brass

Surface finish: polished, crafted by hand 20-year warranty (5 years for coated items)

Spare parts/

14970102016 - Grub screw, M5x6.8mm 14970102019 - Grub screw, M5x8.3mm