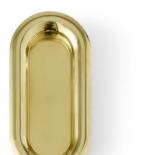

## Fat flush pull handle, oval brass

## **Tom Dixon** collection

70x140mm, brass

Tender text

FAT flush pull handle, oval, 70x140mm, polished. The FAT collection is a series of architectural hardware pieces designed by English industrial designer Tom Dixon. Material: brass. Diameter: Ø70mm. W: 70mmxH: 140mmxD: 19mm. 20-year warranty.

Product specification Dimensions: 70x140x19mm.
Diameter: Ø70mm Material: polished brass

Surface finish: polished, crafted by hand 20-year warranty (5 years for coated items)

Spare parts/

14970102016 - Grub screw, M5x6.8mm 14970102019 - Grub screw, M5x8.3mm