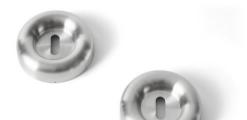

## Fat escutcheon w/ key hole - steel

## **Tom Dixon** collection

Product

Ø70x17mm, cc 38mm, satin

Tender text

FAT escutcheon w/key hole, Ø70x17mm, cc 38mm, satin finish. The FAT collection is a series of architectural hardware pieces designed by English industrial designer Tom Dixon. Manufactured in the highest quality marine grade, AISI 316 stainless steel, protecting against high levels of corrosion. W: 70mmxH: 70mmxD: 17.5mm. 20-year warranty.