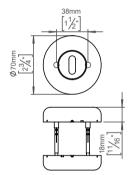

## **Tom Dixon** collection

Product

Ø70x17mm, cc 38mm, satin

Tender text

FAT escutcheon w/key hole, Ø70x17mm, cc 38mm, satin finish. The FAT collection is a series of architectural hardware pieces designed by English industrial designer Tom Dixon. Manufactured in the highest quality marine grade, AISI 316 stainless steel, protecting against high levels of corrosion. W: 70mmxH: 70mmxD: 17.5mm. 20-year warranty.

Product specification Dimensions: 70x70x17,5mm. Material: stainless steel AISI 316 Surface finish: satin grain 320, crafted by hand 20-year warranty (5 years for coated items)

Spare parts/ accessories

P 80 - Sectioned bolt M4x110mm with bush