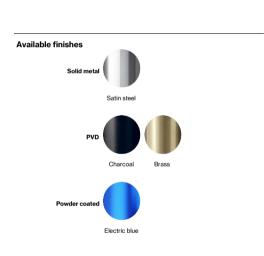

Product specification Dimensions: 70x70x17,5mm. Material: stainless steel AISI 316 Surface finish: satin grain 320, crafted by hand 20-year warranty (5 years for coated items)

Spare parts/ accessories

P 80 - Sectioned bolt M4x110mm with bush