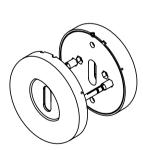

Product specification Dimensions: 70x70x17,5mm. Material: stainless steel AISI 316 Surface finish: satin grain 320, crafted by hand 20-year warranty (5 years for coated items)

Spare parts/ accessories

P 80 - Sectioned bolt M4x110mm with bush

Mounting

https://dline.com/mounting-instructions/

17 sets per box

Product care
dispersion of the products are produced in the highest quality marine grade AISI 316 stainless steel. To sustain the unique of line finish please follow the below instructions.