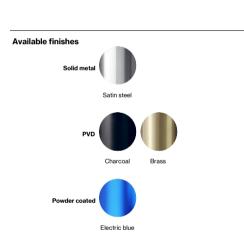

## Fat escutcheon w/ PZ hole

## - steel

## **Tom Dixon** collection

Product

Ø70x11mm, cc 38mm, satin

Tender text

FAT escutcheon f/PZ cyl., Ø70x11mm, cc 38mm, satin finish, snap-on. The FAT collection is a series of architectural hardware pieces designed by English industrial designer Tom Dixon.

Manufactured in the highest quality marine grade, AISI 316 stainless steel, protecting against high levels of corrosion. W: 70mm H: 70mmxD: 17mm. 20-year warranty.

Product specification Dimensions: 70x70x17mm. Material: stainless steel AISI 316 Surface finish: satin grain 320, crafted by hand 20-year warranty (5 years for coated items)







Spare parts/ accessories

P 80 - Sectioned bolt M4x110mm with bush

Mounting https://dline.com/mounting-instructions/ 35 pcs. per box

Product care
dispersion of the products are produced in the highest quality marine grade AISI 316 stainless steel. To sustain the unique of line finish please follow the below instructions.

• Wash down the surfaces using scapy water or mild detergent
• Always thoroughly rinse off with clean water
• To complete the cleaning procedure dry/polish the surface with a soft dry cloth
Please do not use socuring powder, steel wood, chloride based detergents or other aggressive cleaning products as these may damage the surface. It is not due to the stainless steel quality, but to impurities in the environment, aggressive conditions or improper or insufficient clea