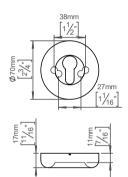

## **Tom Dixon** collection

Product

Ø70x11mm, cc 38mm, satin

Tender text

FAT escutcheon f/PZ cyl., Ø70x11mm, cc 38mm, satin finish, snap-on. The FAT collection is a series of architectural hardware pieces designed by English industrial designer Tom Dixon.

Manufactured in the highest quality marine grade, AISI 316 stainless steel, protecting against high levels of corrosion. W: 70mm H: 70mmxD: 17mm. 20-year warranty.

Product specification Dimensions: 70x70x17mm. Material: stainless steel AISI 316 Surface finish: satin grain 320, crafted by hand 20-year warranty (5 years for coated items)