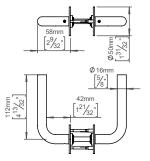

## **Base** collection

Solid rose, cc 30mm, 33-59mm.

Tender text

BASE collection, lever handle 16L pair, 8x8mm, solid rose, cc 30mm, 33-59 mm in satin finished AISI 304 stainless steel. Certified in accordance with EN 1906 to 47-B1140U. 10-year warranty.

Product specification Dimensions: 137x50x56mm Diameter: Ø16mm Material: stainless steel AISI 304 Surface finish: satin finished 10-year warranty

Spare parts/

14970102016 - Grub screw M5x6,8mm 14281092092 - Spindle for door 33-59mm 14976700105 - TX10 tool kit