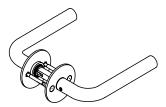

Product specification Dimensions: 137x50x56mm Diameter: Ø16mm Material: stainless steel AISI 304 Surface finish: satin finished 10-year warranty

Spare parts/

14970102016 - Grub screw M5x6,8mm 14281092092 - Spindle for door 33-59mm 14976700105 - TX10 tool kit

Mounting

https://dline.com/mounting-instructions/