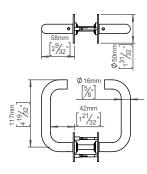

Product specification Dimensions: 142x50x56mm Diameter: Ø16mm Material: stainless steel AISI 304 Surface finish: satin finished 10-year warranty