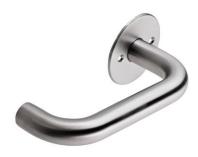

## Base collection

Product Solid rose, cc 30mm, 33-59mm.

Surface Satin finish

Tender text BASE collection, lever handle 16U pair, 8x8mm, solid rose, cc 30mm, 33-59 mm in satin finished AISI 304 stainless steel. Certified in accordance with EN 1906 to 47-B1140U. 10-year warranty.

Product specification Dimensions: 142x50x56mm Diameter: Ø16mm Material: stainless steel AISI 304 Surface finish: satin finished 10-year warranty