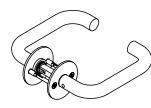

## Available finishes

Spare parts/ accessories
14970102016 - Grub screw M5x6,8mm 14296174107 - Sectioned bolt set M4x110mm with busi 14281092092 - Spindle for door 33-59mm 14976700105 - TX10 tool kit

Mounting
https://dline.com/mounting-instructions/

Mounting
https://dline.com/mounting-instructions/

Ventors
Section of the light of the screw M5x6,8mm using the screw M5x6,8mm instruction of the light of of the