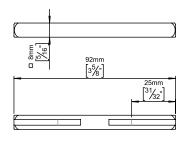

Spindle

Item number Surface 28281000092

## Base collection

Product 8x8x92mm, 33-59mm.

Tender text

BASE collection, spindle, 8x8x92mm in hardened steel. 10-year warranty

Product specification Dimensions: 8x8x92mm Material: Hardened steel 10-year warranty