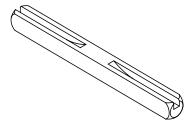

Spindle

Item number Surface 28281000092

## Base collection

Product 8x8x92mm, 33-59mm.

Tender text

BASE collection, spindle, 8x8x92mm in hardened steel. 10-year warranty

Product specification Dimensions: 8x8x92mm Material: Hardened steel 10-year warranty