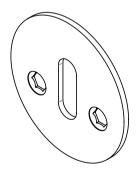

## **Key escutcheon**

## **Base** collection

Product

Ø52mm, cc 27mm, solid rose.

Tender text

BASE collection, key escutcheon, Ø50mm, solid rose, w/key hole, cc27mm, w/screws in satin finished AISI 304 stainless steel. 10-year

Product specification Dimensions: 50x50x3mm