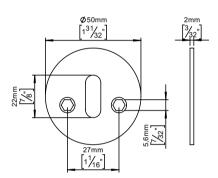

## **Base** collection

Product

Ø52mm, cc 27mm, solid rose.

Tender text

BASE collection, key escutcheon, Ø50mm, solid rose, w/key hole, cc27mm, w/screws in satin finished AISI 304 stainless steel. 10-year

Product specification Dimensions: 50x50x3mm

Material: stainless steel AISI 304 Surface finish: satin grain 320

Spare parts/ accessories

P 80 - Accsesories for fixing

Mounting

https://dline.com/mounting-instructions/

Product care
d line products are produced in the highest quality AISI 304 stainless steel. To sustain the unique d line finish please follow the below instructions: