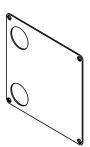

## Back plate 175x175

## **Base** collection

Right hand, ASSA,x=111.

BASE collection, back plate CH, RH,x=111 mm, 175x175x2mm, f/ASSA in satin finished AISI 304 stainless steel. 10-year warranty.

Product specification Dimensions: 175x175x2mm

Material: stainless steel AISI 304 Surface finish: satin grain 320 10-year warranty

Spare parts/

Mounting

https://dline.com/mounting-instructions/

Product care

of the products are produced in the highest quality AISI 304 stainless steel. To sustain the unique d line finish please follow the below instructions: