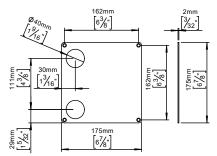

## Back plate 175x175

## **Base** collection

Right hand, ASSA,x=111.

BASE collection, back plate CH, RH,x=111 mm, 175x175x2mm, f/ASSA in satin finished AISI 304 stainless steel. 10-year warranty.

Product specification Dimensions: 175x175x2mm