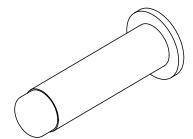

## **Base** collection

Ø19x75mm, satin finish.

Tender text

BASE collection, wall door stop, Ø19x75mm in satin finished AISI 304 stainless steel. 10-year warranty.

Product specification Dimensions: 75x30x30mm