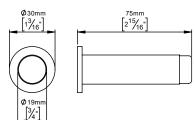

## **Base** collection

Ø19x75mm, satin finish.

Tender text

BASE collection, wall door stop, Ø19x75mm in satin finished AISI 304 stainless steel. 10-year warranty.

Product specification Dimensions: 75x30x30mm