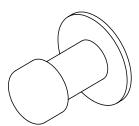

## **Base** collection

Ø22x50mm.

Tender text

BASE collection, floor door stop, Ø22mm, Ø22x50mm in satin finished AISI 304 stainless steel. 10-year warranty.

Product specification Dimensions: 50x50x55mm Material: stainless steel AISI 304 Surface finish: satin grain 320 10-year warranty