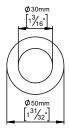

## **Base** collection

Ø22x50mm.

Tender text

BASE collection, floor door stop, Ø22mm, Ø22x50mm in satin finished AISI 304 stainless steel. 10-year warranty.

Product specification Dimensions: 50x50x55mm Material: stainless steel AISI 304 Surface finish: satin grain 320 10-year warranty