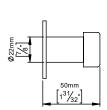

## **Base** collection

Ø22x50mm.

Tender text

BASE collection, floor door stop, Ø22mm, Ø22x50mm in satin finished AISI 304 stainless steel. 10-year warranty.

Product specification Dimensions: 50x50x55mm Material: stainless steel AISI 304 Surface finish: satin grain 320 10-year warranty