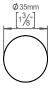

Product specification Dimensions: 37.5x35x35mm, M10

Diameter: Ø35mm.

Material: stainless steel AISI 316 Surface finish: satin grain 320, crafted by hand

20-year warranty (5 years for coated items)

Spare parts/ accessories