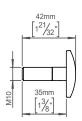

## **Tom Dixon** collection

Product

M10x35mm, satin finish

Tender text

FAT threaded bolt f/pull handles, M10x35mm. The FAT collection is a series of architectural hardware pieces designed by English industrial designer Tom Dixon. Manufactured in the highest quality marine grade, AISI 316 stainless steel, protecting against high levels of corrosion. W: 35mm H: 35mmxD: 37.5mm. 20-year warranty.

Product specification Dimensions: 37.5x35x35mm, M10

Diameter: Ø35mm.

Material: stainless steel AISI 316 Surface finish: satin grain 320, crafted by hand

20-year warranty (5 years for coated items)

Spare parts/ accessories