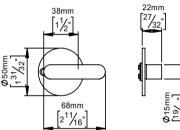

|                       | Knud Holscher<br>collection                                                                                                                                                                                                                |  |  |  |
|-----------------------|--------------------------------------------------------------------------------------------------------------------------------------------------------------------------------------------------------------------------------------------|--|--|--|
| Product               | Solid rose, cc 38mm, DIN.                                                                                                                                                                                                                  |  |  |  |
| Tender text           | Knud Holscher collection, thumb turn, disabled,<br>8x8x40mm, solid rose, cc 38mm, DIN.<br>Manufactured in the highest quality marine grade,<br>AISI 316 stainless steel, protecting against high<br>levels of corrosion. 20-year warranty. |  |  |  |
|                       | Re-handle <sup>®</sup> this product to prolong its life span<br>up to 100 years, lowering the Global Warming<br>potential (CO2).<br><u>Re-handle your product here</u>                                                                     |  |  |  |
| Product specification | Dimensions: 50x74x26mm<br>Diameter: Ø50mm<br>Material: stainless steel AISI 316<br>Surface finish: satin grain 320, crafted by hand<br>20-year warranty (5 years for coated items).                                                        |  |  |  |