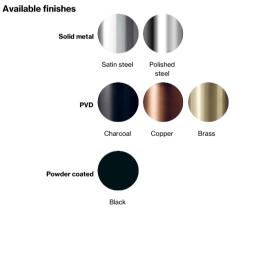

| Knud Holscher collection, thumb turn, disabled,<br>8x8x40mm, solid rose, cc 38mm, DIN.<br>Manufactured in the highest quality marine grade,<br>AISI 316 stainless steel, protecting against high<br>levels of corrosion. 20-year warranty. |  |  |  |
|                       | Re-handle <sup>®</sup> this product to prolong its life span<br>up to 100 years, lowering the Global Warming<br>potential (CO2).<br><u>Re-handle your product here</u>                                                                     |  |  |  |
| Product specification | Dimensions: 50x74x26mm<br>Diameter: Ø50mm<br>Material: stainless steel AISI 316<br>Surface finish: satin grain 320, crafted by hand<br>20-year warranty (5 years for coated items).                                                        |  |  |  |









Please note: PWD and powder coated items cannot be Re-handled

Spare parts/ accessories

P 80 - Sectioned bolt M4x110mm with bush

Mounting

https://dline.com/mounting-instructions/

## Product care

- Product care
  d line products are produced in the highest quality marine grade AISI 316 stainless steel. To sustain the
  unique d line finish please follow the below instructions:
   Wash down the surfaces using soapy water or mild detergent
   Always thoroughly rinse off with clean water
   To complete the cleaning procedure dry/polish the surface with a soft dry cloth
  Please do not use scouring powder, steel wool, chloride based detergents or other aggressive cleaning
  products as these may damage the surface.
  If spots or corrosion appear on the surface it is not due to the stai