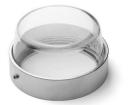

## Panic exit device break glass dome

## **Knud Holscher** collection

Product

Ø52, only height 28mm.

Tender text

Knud Holscher collection, break glass dome, Ø52x28mm. Manufactured in the highest quality marine grade, AISI 316 stainless steel, protecting against high levels of corrosion. 20-year warranty.

Product specification Dimension: 47x52x28mm Material: stainless steel AISI 316 Surface finish: satin grain 320, crafted by hand 20-year warranty (5 years for coated items)

Black

Spare parts/ accessories