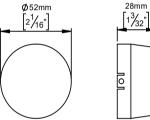

## **Knud Holscher** collection

Product

Ø52, only height 28mm.

Tender text

Knud Holscher collection, break glass dome, Ø52x28mm. Manufactured in the highest quality marine grade, AISI 316 stainless steel, protecting against high levels of corrosion. 20-year warranty.

Product specification Dimension: 47x52x28mm Material: stainless steel AISI 316 Surface finish: satin grain 320, crafted by hand 20-year warranty (5 years for coated items)

Black

Spare parts/ accessories