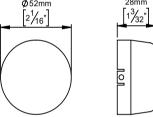

## **Knud Holscher** collection

Product

Ø52, only height 28mm.

Tender text

Knud Holscher collection, break glass dome, Ø52x28mm. Manufactured in the highest quality marine grade, AISI 316 stainless steel, protecting against high levels of corrosion. 20-year warranty.

Product specification Dimension: 47x52x28mm Material: stainless steel AISI 316 Surface finish: satin grain 320, crafted by hand 20-year warranty (5 years for coated items)

Black

Spare parts/ accessories