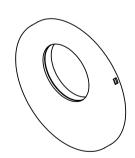

## Cylinder escutcheon w/ round hole

## **Knud Holscher** collection

Product

Ø50mm, cc 38mm, snap-on cover, f/KESO /

Tender text

Knud Holscher collection, cyl. escutcheon, f/KESO/KABA, snap-on cover, w/round cyl. hole. Manufactured in the highest quality marine grade, AISI 316 stainless steel, protecting against high levels of corrosion. 20-year warranty.