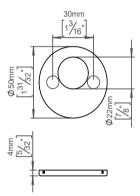

## **Knud Holscher** collection

Product

Ø50mm, cc 38mm, snap-on cover, f/KESO /

Tender text

Knud Holscher collection, cyl. escutcheon, f/KESO/KABA, snap-on cover, w/round cyl. hole. Manufactured in the highest quality marine grade, AISI 316 stainless steel, protecting against high levels of corrosion. 20-year warranty.

Material: stainless steel AISI 316 Surface finish: satin grain 320, hand crafted 20-year warranty (5 years for coated items)

Black

Spare parts/ accessories

Mounting https://dline.com/mounting-instructions/