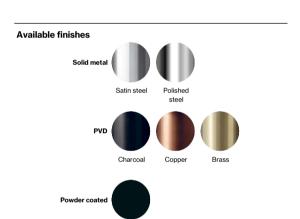

Item number

Surface

14343502258

Satin finish

Material: stainless steel AISI 316 Surface finish: satin grain 320, hand crafted 20-year warranty (5 years for coated items)

Black

Spare parts/ accessories

Mounting https://dline.com/mounting-instructions/