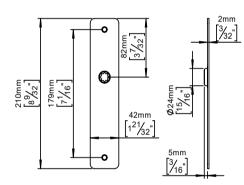

## Back plate 210x42

Item number

14360102101

Surface Satin finish

Product specification Dimensions: 210x42x2mm Material: stainless steel AISI 316 Surface finish: satin grain 320, crafted by hand 20-year warranty (5 years for coated items)

Spare parts/

14296274071 - Sectioned bolt M5x110mm bush