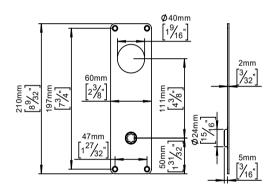

Product specification Dimensions: 210x60x2mm

Material: stainless steel AISI 316 Surface finish: satin grain 320, crafted by hand 20-year warranty (5 years for coated items)

Black

Spare parts/ accessories