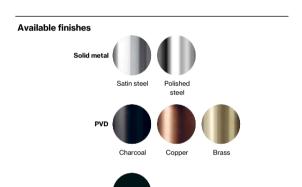

Item number

Surface

14365002291

Satin finish

Product specification Dimensions: 210x60x2mm

Material: stainless steel AISI 316 Surface finish: satin grain 320, crafted by hand 20-year warranty (5 years for coated items)

Black

Spare parts/ accessories