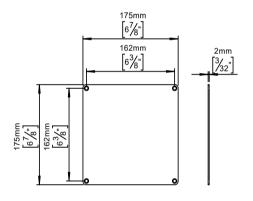

## **Knud Holscher** collection

Product

175x175x2mm.

Knud Holscher collection, back plate, blind, 175x175x2mm. Manufactured in the highest quality marine grade, AISI 316 stainless steel, protecting against high levels of corrosion. 20-year warranty.

Product specification Dimensions: 175x175x2mm Material: stainless steel AISI 316 Surface finish: satin grain 320, crafted by hand 20-year warranty (5 years for coated items)

Spare parts/ accessories

14296274071 - Sectioned bolt M5x110mm bush