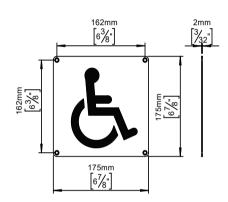

Product specification Dimension: 175x175x2mm Material: stainless steel AISI 316 Surface finish: satin grain 320, crafted by hand 20-year warranty (5 years for coated items)

Mounting

https://dline.com/mounting-instructions/