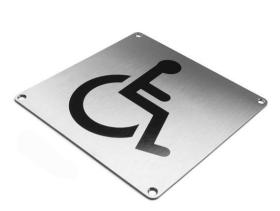

## **Pictogram disabled**

| Item number |  |
|-------------|--|
| 14377702043 |  |

Surface

## Satin finish

175x175mm.

## **Knud Holscher** collection

Product

Knud Holscher collection, pictogram Disabled, Tender text 175x175mm. Manufactured in the highest quality marine grade, AISI 316 stainless steel, protecting against high levels of corrosion. 20-year warranty.